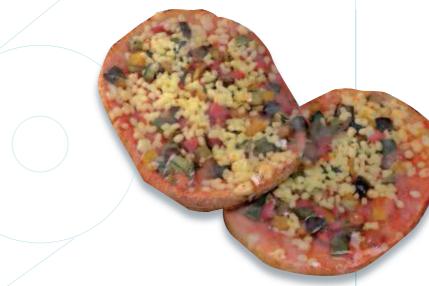

### High sealing performance shrinkfilm

- Excellent heatsealing characteristics
- Secure package at low temperatures
- Good optics
- Stiffness improving machinability at very high speed

### **APPLICATIONS**

**Bolfresh® BTS** belongs to the range of specialized films dedicated to high speed HFFS machines.