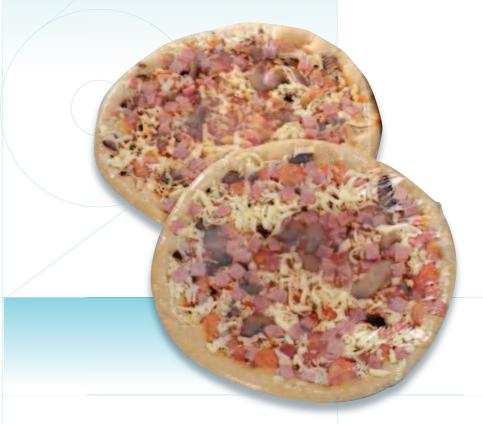

### High sealing performance shrinkfilm

- Excellent heatsealing characteristics
- Secure package at low temperatures
- Good optics
- Stiffness improving machinability at very high speed

### **APPLICATIONS**

**Bolfresh® BTS** belongs to the range of specialized films dedicated to high speed HFFS machines.