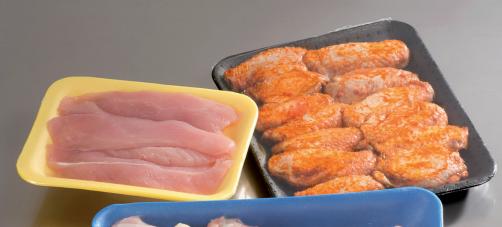

### **APPLICATIONS**

**Bolfresh® BSF** is particularly suitable for the packing of fresh products (whole or in parts), like meat and chicken.

Unlike traditional stretch film, BSF stretch-shrink seals to prevent liquid leakage and contamination risks.

Its high impact resistance reduces damage and product loss. Its antifog properties guarantee an attractive shelf presentation.

**Bolfresh® BSF** offers an excellent stretch capacity while operating on the horizontal machines specific to this type of packaging.