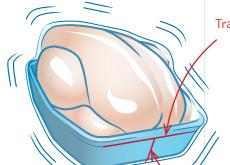

### BSF

**Bolfresh® BSF** packing is hermetic. The seals are thin but resistant, to ensure a high level of cleanliness for shelves and products.

Transversal end seal

15 microns

115

3,5

25

75