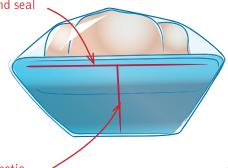

### BSF

**Bolfresh® BSF** packing is hermetic. The seals are thin but resistant, to ensure a high level of cleanliness for shelves and products.

Transversal end seal

15 microns

115

3,5

25

75

longitudinal bottom seal

Gloss (%)

Haze (%)

Shrinkage (%)

0 permeability

Roll length (m)

at 93°C

at 120°C