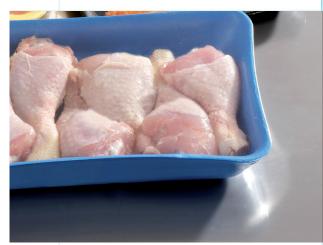

### **APPLICATIONS**

**Bolfresh® BSF** is particularly suitable for the packing of fresh products (whole or in parts), like meat and chicken.

Unlike traditional stretch film, BSF stretch-shrink seals to prevent liquid leakage and contamination risks.

Its high impact resistance reduces damage and product loss. Its antifog properties guarantee an attractive shelf presentation.

**Bolfresh® BSF** offers an excellent stretch capacity while operating on the horizontal machines specific to this type of packaging.