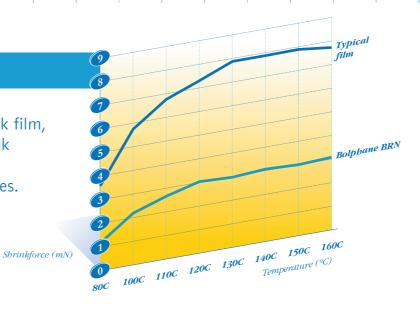

#### **SHRINK PROFILE**

Compared to a typical shrink film, Bolphane® BRN keeps shrink forces under control within a large range of temperatures.