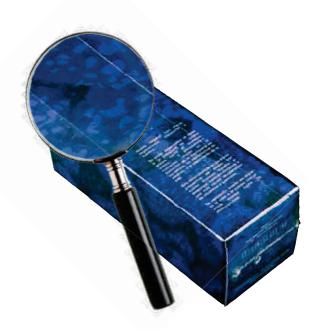

# Bolphane® BXX

High output singlewound shrink film

- Specially dedicated to electrostatic sealing
- Outstanding flatness, stiffness and slip for high output machines
- Excellent optical characteristics

#### **APPLICATIONS**

→ Electrostatic seal capability and optical characteristics of Bolphane<sup>®</sup> BXX make it the preferred candidate for overwrapping boxes whenever a perfect presentation is requested. This film is specially designed to achieve the maximum shelf appeal.

Thanks to its outstanding flatness and enhanced slip, Bolphane<sup>®</sup> BXX performs the best on high speed machines with forming box.