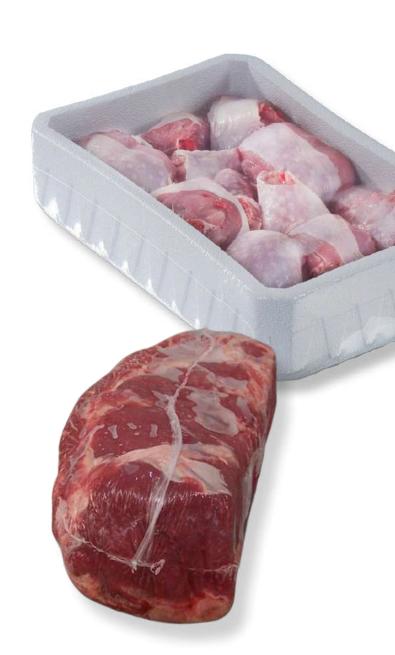

**>BOLFRESH** 

**SHRINK FILMS** 

**FOR** 

**MEAT PRODUCTS** 

Bolloré Packaging offers a complete range of shrink films, **Bolfresh**, for product **protection** and **added value on shelves** for different type of **meat and meat products**:

Fresh & frozen products Whole pieces or cut pieces Pork, beef, rabbit, lamb, poultry... Elaborated, marinated, with skin, skinless, breaded... Minced meat, sausages, carpaccio...

Product enhancement

(Quality optics, antifog, transparency, high shrinkage level)

## **BOLFRESH**

Reinforced sealing properties and high puncture resistance

High speed overwrapping

Meeting the needs of extended shelf life for consumers and meat processors