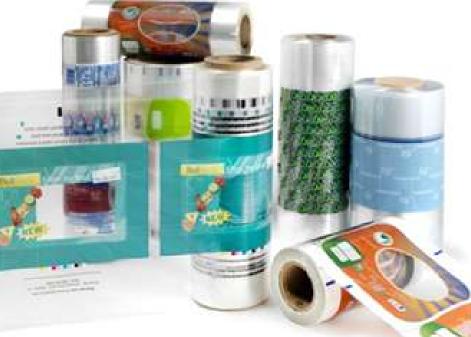

## **Printed films**

solutions

# Bolloré packaging films offer customized printing solutions for your films

High-definition flexographic printing

More than 10 colors

Continuous or discontinuous printing

Suitable for most types of machines: flowpack, L-sealers, traylidding...