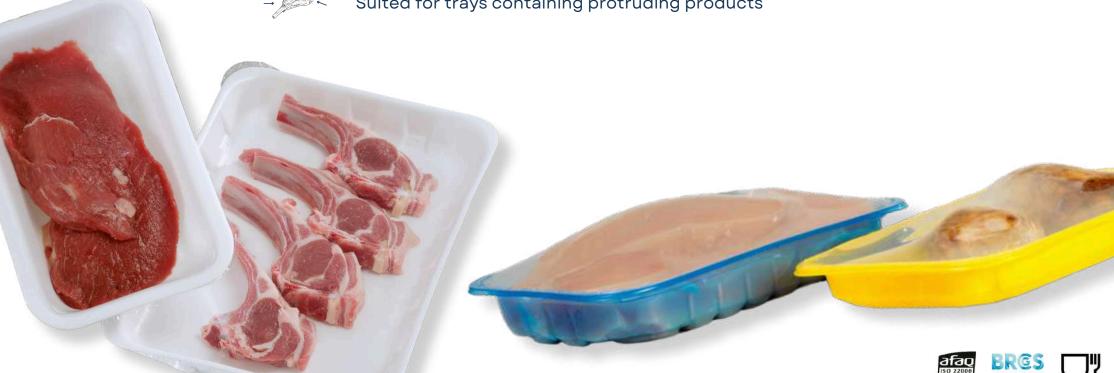

## Fresh - short shelflife

LIDTEC® LB 500 Breathable Lidding Shrink Film For tray with PE sealant

High permeability to oxygen Anti-fog properties

High shrink level and elasticity Suited for trays containing protruding products

Lidding films with extended working range

Result without crease "Tight as drum" effect

For tray with PE sealing