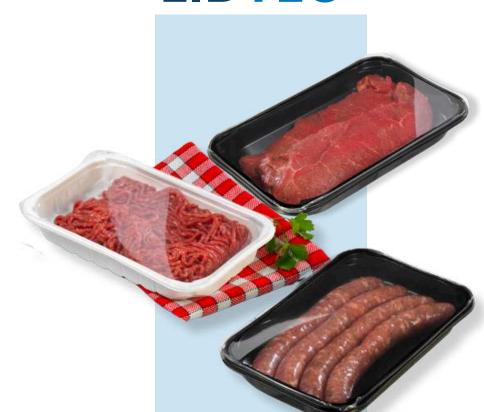

# **LIDTEC®**

Lidding films with extended working range

Result without crease "Tight as drum" effect

For tray with PE sealing

## Fresh - short shelflife

LIDTEC® LB 500 Breathable Lidding Shrink Film For tray with PE sealant

High permeability to oxygen Anti-fog properties

High shrink level and elasticity Suited for trays containing protruding products