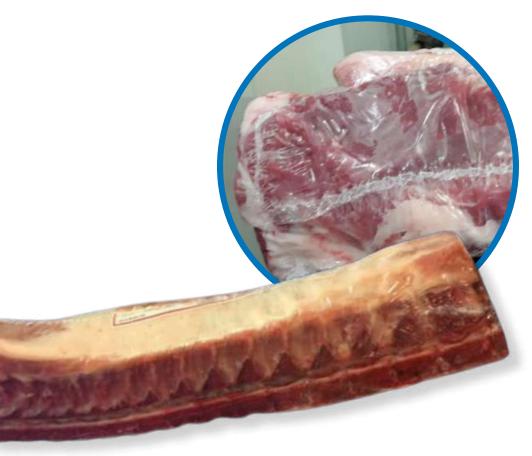

## **BOLFRESH**

Reinforced sealing properties and high puncture resistance

High speed overwrapping

Meeting the needs of extended shelf life for consumers and meat processors

### BOLFRESH® BSF Stretch-shrink films

Heat-sealed stretch film to avoid liquid leakage and contamination risks

Shrinking without crease Tight around the product

High impact resistance Anti-fog properties (or Bolfresh® BCF option: without anti-fog properties)

## **BOLFRESH® BSP**

Film suitable for flowpack packaging Enhanced sealing properties

High shrinkage properties "second skin" film suitable for irregular shapes

Outstanding resistance to low temperatures Avoid a so-called "freezer burn"