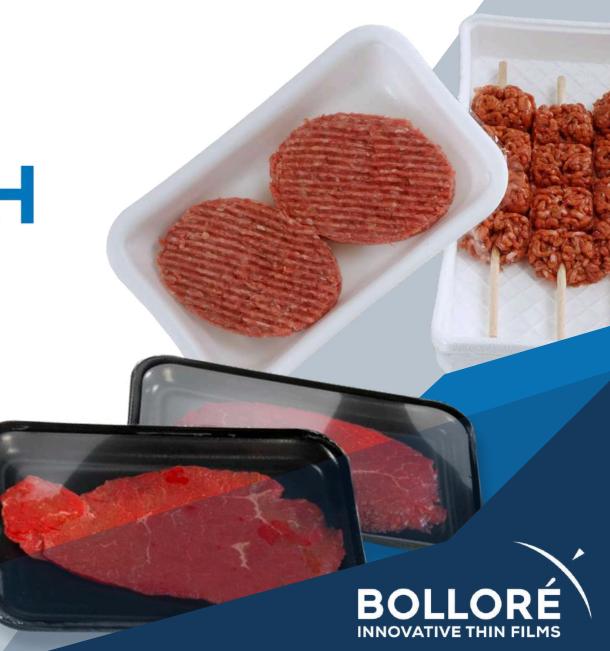

**>BOLFRESH** 

**SHRINK FILMS** 

**FOR** 

**MEAT PRODUCTS** 

Bolloré Packaging offers a complete range of shrink films, **Bolfresh**, for product **protection** and **added value on shelves** for different type of **meat and meat products**:

Fresh & frozen products Whole pieces or cut pieces Pork, beef, rabbit, lamb, poultry... Elaborated, marinated, with skin, skinless, breaded... Minced meat, sausages, carpaccio...

Product enhancement

(Quality optics, antifog, transparency, high shrinkage level)