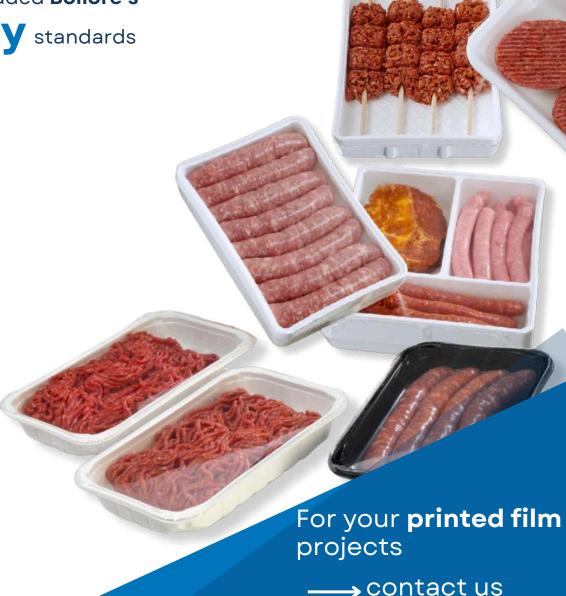

## **Printed films**

solutions

# Bolloré packaging films offer customized printing solutions for your films

High-definition flexographic printing

More than 10 colors

Continuous or discontinuous printing

Suitable for most types of machines: flowpack, L-sealers, traylidding...

To the **Bolfresh®** outstanding performance can be added **Bolloré's** 

secured manufacturing and quality standards