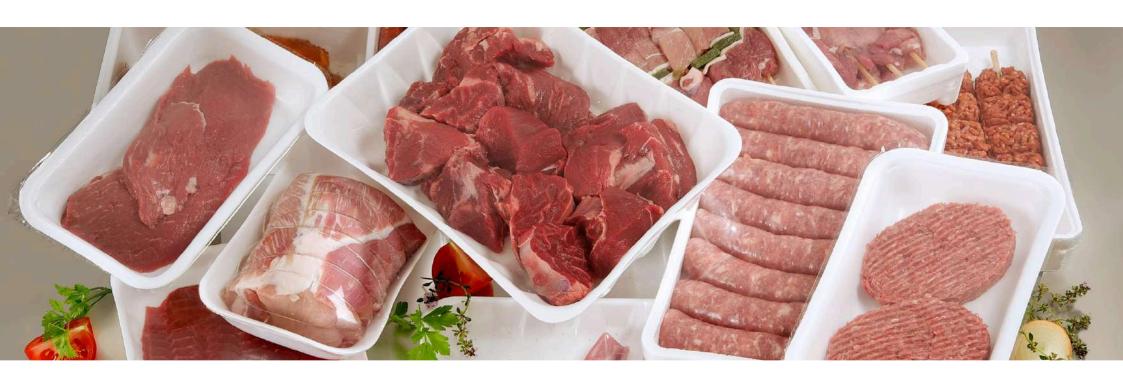

Fresh & frozen products Whole pieces or cut pieces Pork, beef, rabbit, lamb, poultry... Elaborated, marinated, with skin, skinless, breaded... Minced meat, sausages, carpaccio...

Product enhancement

(Quality optics, antifog, transparency, high shrinkage level)

**Barrier** films (for modified atmosphere packing)

Meets the packaging requirements in retail units for industry and catering

Protect the product and prevent from contamination risks