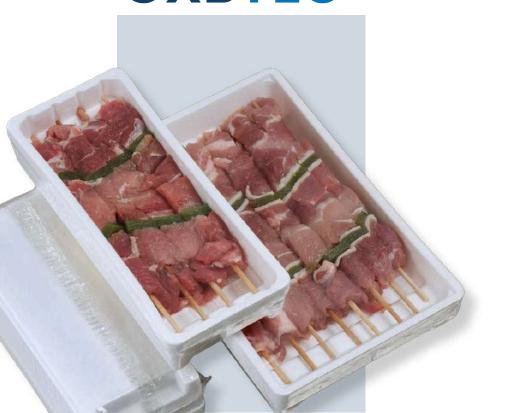

### BOLFRESH® BSF Stretch-shrink films

Heat-sealed stretch film to avoid liquid leakage and contamination risks

Shrinking without crease Tight around the product

High impact resistance Anti-fog properties (or Bolfresh® BCF option: without anti-fog properties)

## **BOLFRESH® BSP**

Film suitable for flowpack packaging Enhanced sealing properties

High shrinkage properties "second skin" film suitable for irregular shapes

Outstanding resistance to low temperatures Avoid a so-called "freezer burn"

## **BZN:**

For frozen meats

Ensure protection and product integrity

Enhanced sealing properties

High strength and puncture resistance

Suitable for sharp edges and irregular shapes