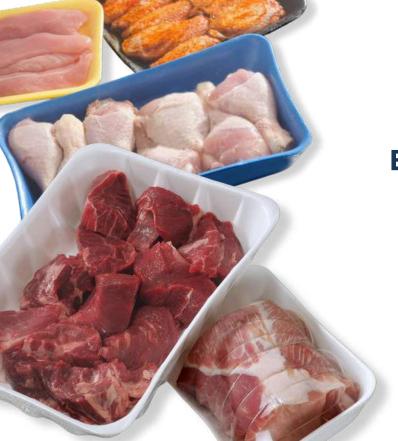

**>BOLFRESH** 

**SHRINK FILMS** 

**FOR** 

**MEAT PRODUCTS** 

Bolloré Packaging offers a complete range of shrink films, **Bolfresh**, for product **protection** and **added value on shelves** for different type of **meat and meat products**:

Fresh & frozen products Whole pieces or cut pieces Pork, beef, rabbit, lamb, poultry... Elaborated, marinated, with skin, skinless, breaded... Minced meat, sausages, carpaccio...

Product enhancement

(Quality optics, antifog, transparency, high shrinkage level)